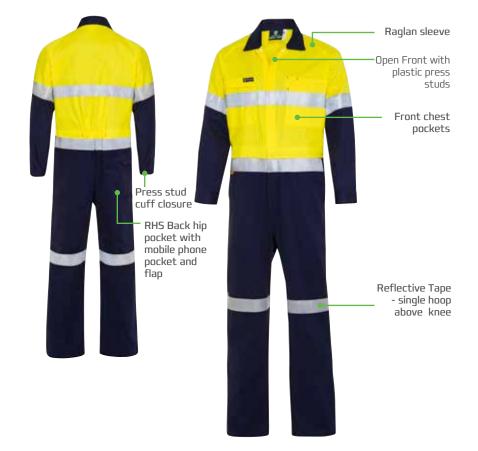

#### **FEATURES & BENEFITS**

- Two Tone Lightweight coverall
- Raglan sleeve with contras lower body and sleeves
- Double Hoop Tape Configuration & Single hoop at sleeves and legs
- Australian compliant reflective tape 50mm
- Full open front with concealed plastic studs closure
- Two Chest pockets RHS pocket with zip closure and left with pen partition
- Two front side pockets with additional side access body entry
- Back Hip patch pocket with combined mobile pocket with flap
- Utility patch pocket at RHS back leg
- · Contrast sleeve cuffs with plastic press stud closure